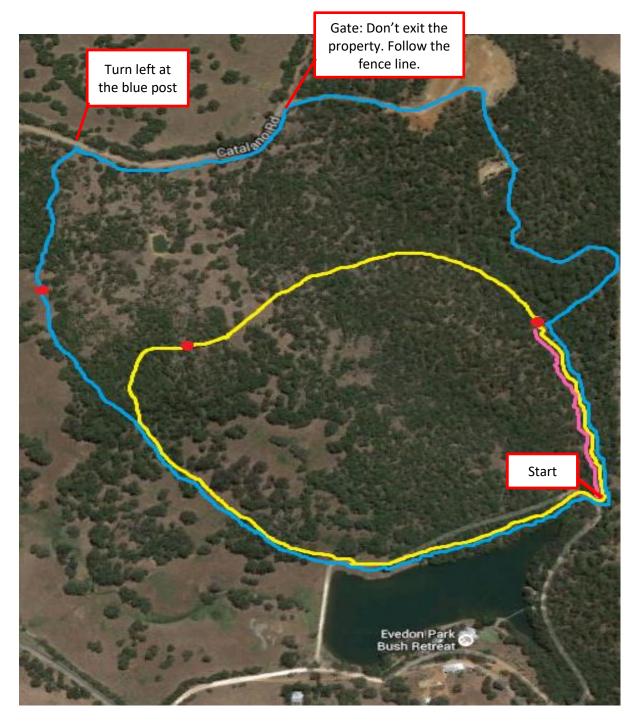

**Pink Trail 300m:** Perfect for families with small children or people who just want to go for a wander in the bush for a BBQ. A place where you can sit and relax over lunch and let the kids have a play.

**Blue Trail 3.7km:** A long, scenic walk. It is an undulating and relatively easy walk that takes you through beautiful countryside with views of Bunbury and the Ferguson Valley.

**Yellow Trail 2.7km:** This trail takes you up steep inclines of the Jarrah bushland, through stunning rock formations and iconic grass trees surrounded by natural bushland.